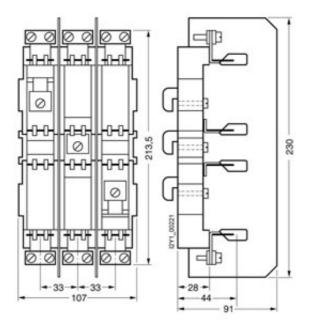

## **SIEMENS**

**Product data sheet** 3NH4037

LV HRC BUS MOUNTING FUSE BASE 660V, 2X3-POLE, (TANDEM) 160A

Similar to image

| Technical data:                          |   |     |
|------------------------------------------|---|-----|
| Design type                              |   | -   |
| Product component / Retracting-equipment |   | No  |
| Type of fixing/fixation / Runner Mondays |   | Yes |
| Current / for AC / rated value           | Α | 80  |
| Number of poles                          |   | 3   |