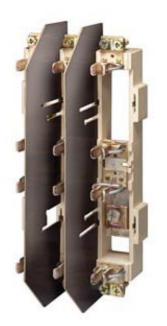

## **SIEMENS**

**Product data sheet** 3NH4037

LV HRC BUS MOUNTING FUSE BASE 660V, 2X3-POLE, (TANDEM) 160A

Similar to image

| Technical data:                          |   |     |
|------------------------------------------|---|-----|
| Design type                              |   | -   |
| Product component / Retracting-equipment |   | No  |
| Type of fixing/fixation / Runner Mondays |   | Yes |
| Current / for AC / rated value           | Α | 80  |
| Number of poles                          |   | 3   |