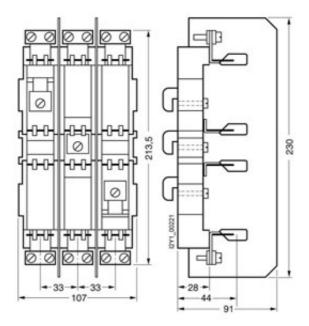

# **SIEMENS**

**Product data sheet** 3NH4045

LV HRC-BUS-MOUNTING FUSE BASE TANDEM 2XTRIPLEPOLE 80A SIZE 00

### Similar to image

| echnical data:                           |   |     |
|------------------------------------------|---|-----|
| Design type                              |   | -   |
| Product component / Retracting-equipment |   | No  |
| Type of fixing/fixation / Runner Mondays |   | Yes |
| Current / for AC / rated value           | Α | 80  |
| Number of poles                          |   | 3   |