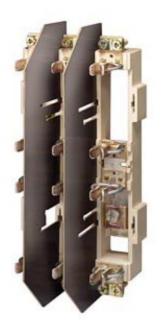

# **SIEMENS**

**Product data sheet** 3NH4045

LV HRC-BUS-MOUNTING FUSE BASE TANDEM 2XTRIPLEPOLE 80A SIZE 00

### Similar to image

| echnical data:                           |   |     |
|------------------------------------------|---|-----|
| Design type                              |   | -   |
| Product component / Retracting-equipment |   | No  |
| Type of fixing/fixation / Runner Mondays |   | Yes |
| Current / for AC / rated value           | Α | 80  |
| Number of poles                          |   | 3   |