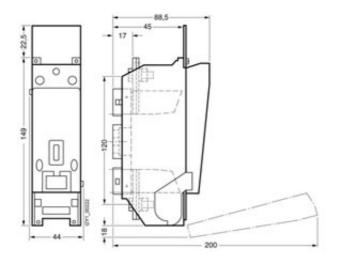

## **SIEMENS**

Product data sheet 3NH7031

LV HRC FUSE BASE AC 690V, WITH SLEWING EQUIPMENT SIZE 00 160A 1POLE WITH SREW-TYPE TERMINAL CONNECTION WITH CLAW ATTACHMENT

Similar to image

| Technical data:                          |   |     |
|------------------------------------------|---|-----|
| Design type                              |   | -   |
| Product component / Retracting-equipment |   | Yes |
| Type of fixing/fixation / Runner Mondays |   | No  |
| Current / for AC / rated value           | Α | 160 |
| Number of poles                          |   | 1   |