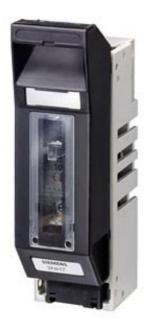

## **SIEMENS**

Product data sheet 3NH7031

LV HRC FUSE BASE AC 690V, WITH SLEWING EQUIPMENT SIZE 00 160A 1POLE WITH SREW-TYPE TERMINAL CONNECTION WITH CLAW ATTACHMENT

Similar to image

| Technical data:                          |   |     |
|------------------------------------------|---|-----|
| Design type                              |   | -   |
| Product component / Retracting-equipment |   | Yes |
| Type of fixing/fixation / Runner Mondays |   | No  |
| Current / for AC / rated value           | Α | 160 |
| Number of poles                          |   | 1   |