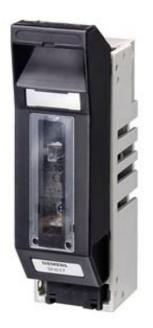

## **SIEMENS**

Product data sheet 3NH7032

LV HRC FUSE BASE AC 690V, WITH SLEWING EQUIPMENT SIZE 00 160A 1POLE WITH SREW-TYPE TERMINAL CONNECTION WITH SREW ATTACHMENT

Similar to image

| Technical data:                          |   |     |
|------------------------------------------|---|-----|
| Design type                              |   | -   |
| Product component / Retracting-equipment |   | Yes |
| Type of fixing/fixation / Runner Mondays |   | No  |
| Current / for AC / rated value           | Α | 160 |
| Number of poles                          |   | 1   |