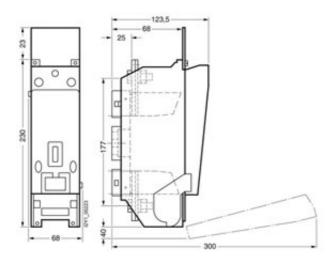

## **SIEMENS**

Product data sheet 3NH7231

LV HRC FUSE BASE AC 690V, WITH SLEWING EQUIPMENT SIZE 1 250A 1POLE WITH SREW-TYPE TERMINAL CONNECTION WITH CLAW ATTACHMENT

Similar to image

| Technical data:                          |   |     |
|------------------------------------------|---|-----|
| Design type                              |   | -   |
| Product component / Retracting-equipment |   | Yes |
| Type of fixing/fixation / Runner Mondays |   | No  |
| Current / for AC / rated value           | Α | 250 |
| Number of poles                          |   | 1   |