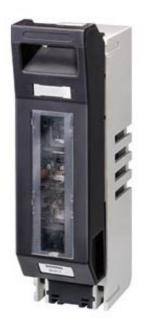

## **SIEMENS**

Product data sheet 3NH7231

LV HRC FUSE BASE AC 690V, WITH SLEWING EQUIPMENT SIZE 1 250A 1POLE WITH SREW-TYPE TERMINAL CONNECTION WITH CLAW ATTACHMENT

Similar to image

| Technical data:                          |   |     |
|------------------------------------------|---|-----|
| Design type                              |   | -   |
| Product component / Retracting-equipment |   | Yes |
| Type of fixing/fixation / Runner Mondays |   | No  |
| Current / for AC / rated value           | Α | 250 |
| Number of poles                          |   | 1   |