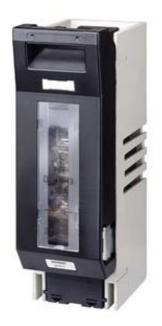

## **SIEMENS**

Product data sheet 3NH7331

LV HRC FUSE BASE AC 690V, WITH SLEWING EQUIPMENT SIZE 3 630A (SIZE 2 400A) 1POLE WITH SREW-TYPE TERMINAL CONNECTION WITH CLAW ATTACHMENT

Similar to image

| Technical data:                          |   |     |
|------------------------------------------|---|-----|
| Design type                              |   | -   |
| Product component / Retracting-equipment |   | Yes |
| Type of fixing/fixation / Runner Mondays |   | No  |
| Current / for AC / rated value           | Α | 630 |
| Number of poles                          |   | 1   |