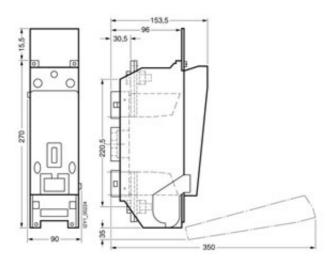

## **SIEMENS**

Product data sheet 3NH7331

LV HRC FUSE BASE AC 690V, WITH SLEWING EQUIPMENT SIZE 3 630A (SIZE 2 400A) 1POLE WITH SREW-TYPE TERMINAL CONNECTION WITH CLAW ATTACHMENT

Similar to image

| Technical data:                          |   |     |
|------------------------------------------|---|-----|
| Design type                              |   | -   |
| Product component / Retracting-equipment |   | Yes |
| Type of fixing/fixation / Runner Mondays |   | No  |
| Current / for AC / rated value           | Α | 630 |
| Number of poles                          |   | 1   |