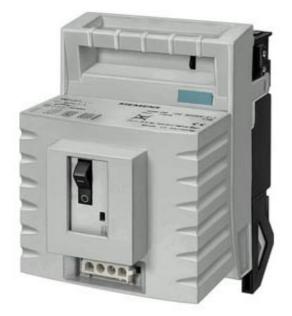

## 3NP4470-0FA01

FUSE-SWITCH-DISCONNECTOR SIZE 3, I = 630 A, U = 690 V, FOR SURFACE MOUNT. AND INST., WITH FUSE MONITORING, FLAT PAD CONNECTION M12, FUSE SIZE NH3, HANDLE UNIT GRAY

Similar to image

| General technical details:                                                   |    |       |  |  |
|------------------------------------------------------------------------------|----|-------|--|--|
| Continuous current / rated value                                             | А  | 630   |  |  |
| Operating current / at AC-21 / rated value                                   | А  | 630   |  |  |
| Operating voltage                                                            |    |       |  |  |
| • for DC / rated value                                                       | V  | 440   |  |  |
| • at 50/60 Hz / for AC / rated value                                         | V  | 690   |  |  |
| type of voltage                                                              |    | AC/DC |  |  |
| Number of poles                                                              |    | 3     |  |  |
| Number of NC contacts / for auxiliary contacts                               |    | 0     |  |  |
| Number of NO contacts / for auxiliary contacts                               |    | 0     |  |  |
| Number of change-over switches / for auxiliary contacts                      |    | 0     |  |  |
| Acceptability for application                                                |    |       |  |  |
| emergency stop switch                                                        |    | No    |  |  |
| safety cut-out switch                                                        |    | Yes   |  |  |
| Active power loss / maximum                                                  | W  | 47    |  |  |
| Breaking capacity limit short-circuit current (Icu) / at 400 V / rated value | kA | 5.04  |  |  |
| Item designation                                                             |    |       |  |  |
| according to DIN EN 61346-2                                                  |    | Q     |  |  |