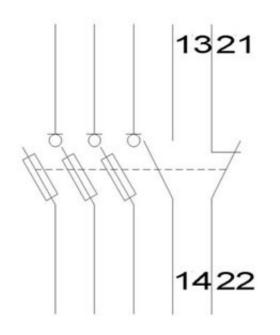

## 3NP4470-0FA01

FUSE-SWITCH-DISCONNECTOR SIZE 3, I = 630 A, U = 690 V, FOR SURFACE MOUNT. AND INST., WITH FUSE MONITORING, FLAT PAD CONNECTION M12, FUSE SIZE NH3, HANDLE UNIT GRAY

Similar to image

| General technical details:                                                   |    |       |  |  |
|------------------------------------------------------------------------------|----|-------|--|--|
| Continuous current / rated value                                             | А  | 630   |  |  |
| Operating current / at AC-21 / rated value                                   | А  | 630   |  |  |
| Operating voltage                                                            |    |       |  |  |
| • for DC / rated value                                                       | V  | 440   |  |  |
| • at 50/60 Hz / for AC / rated value                                         | V  | 690   |  |  |
| type of voltage                                                              |    | AC/DC |  |  |
| Number of poles                                                              |    | 3     |  |  |
| Number of NC contacts / for auxiliary contacts                               |    | 0     |  |  |
| Number of NO contacts / for auxiliary contacts                               |    | 0     |  |  |
| Number of change-over switches / for auxiliary contacts                      |    | 0     |  |  |
| Acceptability for application                                                |    |       |  |  |
| emergency stop switch                                                        |    | No    |  |  |
| safety cut-out switch                                                        |    | Yes   |  |  |
| Active power loss / maximum                                                  | W  | 47    |  |  |
| Breaking capacity limit short-circuit current (Icu) / at 400 V / rated value | kA | 5.04  |  |  |
| Item designation                                                             |    |       |  |  |
| according to DIN EN 61346-2                                                  |    | Q     |  |  |

• according to DIN 40719 extendable after IEC 204-2 / according to IEC 750

| Mechanical design:                      |    |                |  |  |
|-----------------------------------------|----|----------------|--|--|
| Design of the load switch               |    |                |  |  |
| Strip form                              |    | No             |  |  |
| Type of mounting                        |    | floor mounting |  |  |
| Design of the electrical connection     |    |                |  |  |
| for main current circuit                |    | flat connector |  |  |
| Fuse system                             |    | LV HRC fuse    |  |  |
| Installation size of fuse-link          |    | 3 and 2        |  |  |
| Installation size of disconnecting link |    | 3 and 2        |  |  |
| Width                                   | mm | 256            |  |  |
| Height                                  | mm | 300            |  |  |
| Depth                                   | mm | 143            |  |  |
|                                         |    |                |  |  |