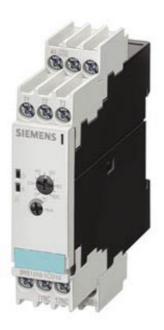

## **SIEMENS**

Product data sheet 3RS1000-1CD10

TEMPERATURE MONITORING RELAY FOR PT100, EXCEEDING OF 1 THRESH. VAL., WIDTH 22ND5 MM 0 C - 100 C, 24V AC/DC 1 NO + 1 NC, CLOSED-CIRC.PRINC. SCREW CONNECTION

| Mechanical design:                                      |    |                           |
|---------------------------------------------------------|----|---------------------------|
| Design of the electrical connection                     |    |                           |
| for auxiliary and control current circuit               |    | screw-type terminals      |
| • jumper socket                                         |    | Yes                       |
| Design of the sensor / connectable                      |    | PT100 (resistance sensor) |
| Number of NC contacts / for auxiliary contacts          |    | 1                         |
| Number of NO contacts / for auxiliary contacts          |    | 1                         |
| Number of change-over switches / for auxiliary contacts |    | 0                         |
| Width                                                   | mm | 22.5                      |
| Height                                                  | mm | 83                        |
| Depth                                                   | mm | 91                        |