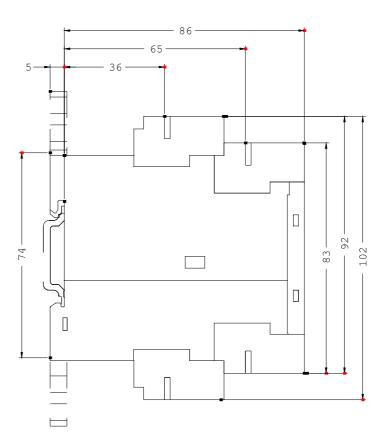

| Mechanical design:                                      |    |                           |
|---------------------------------------------------------|----|---------------------------|
| Design of the electrical connection                     |    |                           |
| for auxiliary and control current circuit               |    | screw-type terminals      |
| • jumper socket                                         |    | Yes                       |
| Design of the sensor / connectable                      |    | PT100 (resistance sensor) |
| Number of NC contacts / for auxiliary contacts          |    | 1                         |
| Number of NO contacts / for auxiliary contacts          |    | 1                         |
| Number of change-over switches / for auxiliary contacts |    | 0                         |
| Width                                                   | mm | 22.5                      |
| Height                                                  | mm | 83                        |
| Depth                                                   | mm | 91                        |