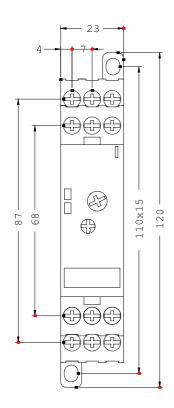

| Mechanical design:                                      |    |                           |
|---------------------------------------------------------|----|---------------------------|
| Design of the electrical connection                     |    |                           |
| for auxiliary and control current circuit               |    | screw-type terminals      |
| • jumper socket                                         |    | Yes                       |
| Design of the sensor / connectable                      |    | PT100 (resistance sensor) |
| Number of NC contacts / for auxiliary contacts          |    | 1                         |
| Number of NO contacts / for auxiliary contacts          |    | 1                         |
| Number of change-over switches / for auxiliary contacts |    | 0                         |
| Width                                                   | mm | 22.5                      |
| Height                                                  | mm | 83                        |
| Depth                                                   | mm | 91                        |