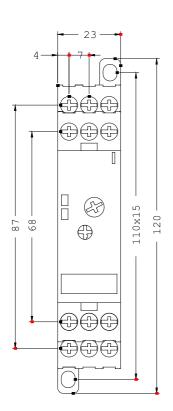

### Mechanical design:

| Design of the electrical connection                           |    |                           |
|---------------------------------------------------------------|----|---------------------------|
| <ul> <li>for auxiliary and control current circuit</li> </ul> |    | screw-type terminals      |
| • jumper socket                                               |    | Yes                       |
| Design of the sensor / connectable                            |    | PT100 (resistance sensor) |
| Number of NC contacts / for auxiliary contacts                |    | 1                         |
| Number of NO contacts / for auxiliary contacts                |    | 1                         |
| Number of change-over switches / for auxiliary contacts       |    | 0                         |
| Width                                                         | mm | 22.5                      |
| Height                                                        | mm | 83                        |
| Depth                                                         | mm | 91                        |