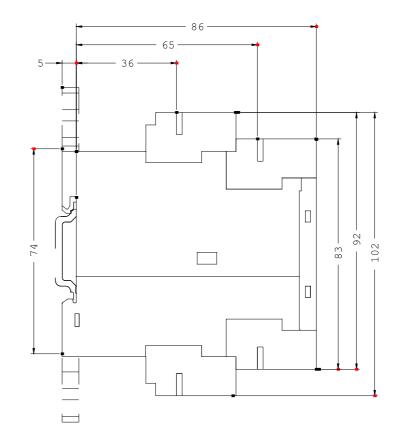

### Mechanical design:

| Design of the electrical connection                           |    |                           |
|---------------------------------------------------------------|----|---------------------------|
| <ul> <li>for auxiliary and control current circuit</li> </ul> |    | screw-type terminals      |
| • jumper socket                                               |    | Yes                       |
| Design of the sensor / connectable                            |    | PT100 (resistance sensor) |
| Number of NC contacts / for auxiliary contacts                |    | 1                         |
| Number of NO contacts / for auxiliary contacts                |    | 1                         |
| Number of change-over switches / for auxiliary contacts       |    | 0                         |
| Width                                                         | mm | 22.5                      |
| Height                                                        | mm | 83                        |
| Depth                                                         | mm | 91                        |