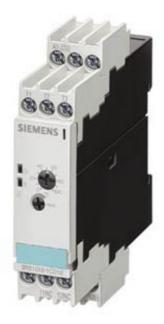

#### 3RS1000-1CK20

TEMPERATURE MONITORING RELAY FOR PT100, EXCEEDING OF 1 THRESH. VAL., WIDTH 22ND5 MM 0 C-200 C, 110-120/220-240V AC 1 NO + 1 NC, CLOSED-CIRC.PRINC. SCREW CONNECTION