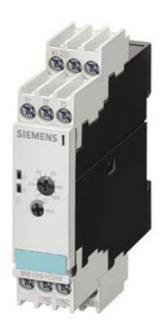

## **SIEMENS**

Product data sheet 3RS1000-2CK20

TEMPERATURE MONITORING RELAY FOR PT100, EXCEEDING OF 1 THRESH. VAL., WIDTH 22ND5 MM 0 C-200 C, 110-120/220-240V AC 1 NO + 1 NC, CLOSED-CIRC.PRINC. CAGE-CLAMP - CONNECTION