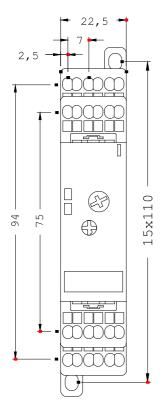

| Mechanical design:                                      |    |                           |  |  |
|---------------------------------------------------------|----|---------------------------|--|--|
| Design of the electrical connection                     |    |                           |  |  |
| • for auxiliary and control current circuit             |    | spring-loaded terminals   |  |  |
| • jumper socket                                         |    | Yes                       |  |  |
| Design of the sensor / connectable                      |    | PT100 (resistance sensor) |  |  |
| Number of NC contacts / for auxiliary contacts          |    | 1                         |  |  |
| Number of NO contacts / for auxiliary contacts          |    | 1                         |  |  |
| Number of change-over switches / for auxiliary contacts |    | 0                         |  |  |
| Width                                                   | mm | 22.5                      |  |  |
| Height                                                  | mm | 84                        |  |  |
| Depth                                                   | mm | 91                        |  |  |