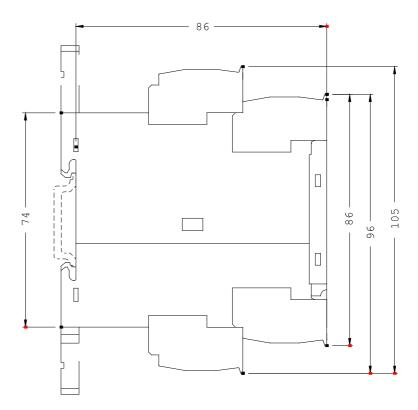

| Mechanical design:                                      |    |                           |  |  |
|---------------------------------------------------------|----|---------------------------|--|--|
| Design of the electrical connection                     |    |                           |  |  |
| • for auxiliary and control current circuit             |    | spring-loaded terminals   |  |  |
| • jumper socket                                         |    | Yes                       |  |  |
| Design of the sensor / connectable                      |    | PT100 (resistance sensor) |  |  |
| Number of NC contacts / for auxiliary contacts          |    | 1                         |  |  |
| Number of NO contacts / for auxiliary contacts          |    | 1                         |  |  |
| Number of change-over switches / for auxiliary contacts |    | 0                         |  |  |
| Width                                                   | mm | 22.5                      |  |  |
| Height                                                  | mm | 84                        |  |  |
| Depth                                                   | mm | 91                        |  |  |