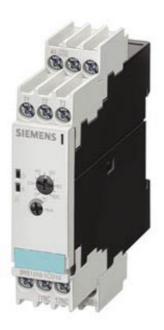

## **SIEMENS**

Product data sheet 3RS1010-1CD00

TEMPERATURE MONITORING RELAY FOR PT100, UNDERSHOOTING OF 1 THRESH. VAL., WIDTH 22ND5 MM -50 C - +50 C, 24 VAC/DC 1 NO + 1 NC, CLOSED-CIRC.PRINC. SCREW CONNECTION