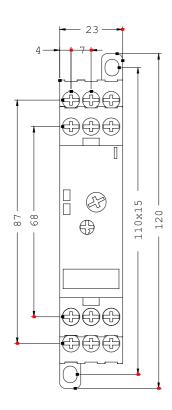

| Mechanical design:                                      |    |                           |
|---------------------------------------------------------|----|---------------------------|
| Design of the electrical connection                     |    |                           |
| for auxiliary and control current circuit               |    | screw-type terminals      |
| • jumper socket                                         |    | Yes                       |
| Design of the sensor / connectable                      |    | PT100 (resistance sensor) |
| Number of NC contacts / for auxiliary contacts          |    | 1                         |
| Number of NO contacts / for auxiliary contacts          |    | 1                         |
| Number of change-over switches / for auxiliary contacts |    | 0                         |
| Width                                                   | mm | 22.5                      |
| Height                                                  | mm | 92                        |
| Depth                                                   | mm | 91                        |