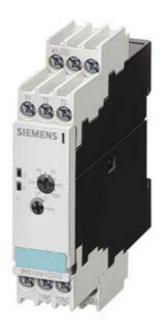

## **SIEMENS**

Product data sheet 3RS1010-1CK10

TEMPERATURE MONITORING RELAY FOR PT100, UNDERSHOOTING OF 1 THRESH. VAL., WIDTH 22ND5 MM 0 C-100 C, 110-120/220-240V AC 1 NO + 1 NC, CLOSED-CIRC.PRINC. SCREW CONNECTION