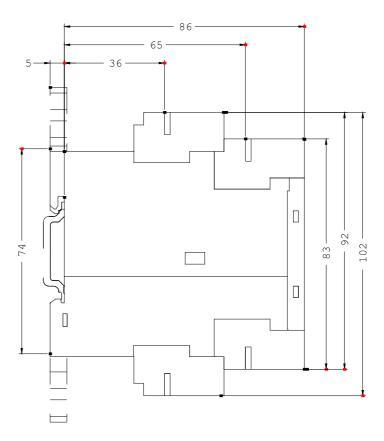

| Mechanical design:                                      |    |                           |  |  |
|---------------------------------------------------------|----|---------------------------|--|--|
| Design of the electrical connection                     |    |                           |  |  |
| • for auxiliary and control current circuit             |    | screw-type terminals      |  |  |
| • jumper socket                                         |    | Yes                       |  |  |
| Design of the sensor / connectable                      |    | PT100 (resistance sensor) |  |  |
| Number of NC contacts / for auxiliary contacts          |    | 1                         |  |  |
| Number of NO contacts / for auxiliary contacts          |    | 1                         |  |  |
| Number of change-over switches / for auxiliary contacts |    | 0                         |  |  |
| Width                                                   | mm | 22.5                      |  |  |
| Height                                                  | mm | 92                        |  |  |
| Depth                                                   | mm | 91                        |  |  |