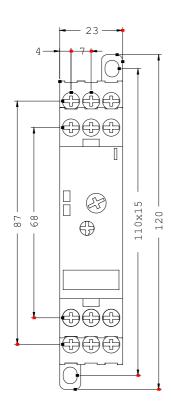

| Mechanical design:                                      |    |                           |  |  |
|---------------------------------------------------------|----|---------------------------|--|--|
| Design of the electrical connection                     |    |                           |  |  |
| • for auxiliary and control current circuit             |    | screw-type terminals      |  |  |
| • jumper socket                                         |    | Yes                       |  |  |
| Design of the sensor / connectable                      |    | PT100 (resistance sensor) |  |  |
| Number of NC contacts / for auxiliary contacts          |    | 1                         |  |  |
| Number of NO contacts / for auxiliary contacts          |    | 1                         |  |  |
| Number of change-over switches / for auxiliary contacts |    | 0                         |  |  |
| Width                                                   | mm | 22.5                      |  |  |
| Height                                                  | mm | 92                        |  |  |
| Depth                                                   | mm | 91                        |  |  |