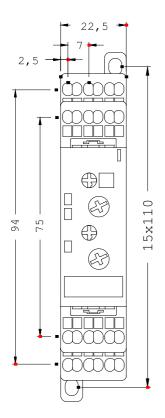

| Mechanical design:                                            |    |                           |  |
|---------------------------------------------------------------|----|---------------------------|--|
| Design of the electrical connection                           |    |                           |  |
| <ul> <li>for auxiliary and control current circuit</li> </ul> |    | spring-loaded terminals   |  |
| • jumper socket                                               |    | Yes                       |  |
| Design of the sensor / connectable                            |    | PT100 (resistance sensor) |  |
| Number of NC contacts / for auxiliary contacts                |    | 0                         |  |
| Number of NO contacts / for auxiliary contacts                |    | 1                         |  |
| Number of change-over switches / for auxiliary contacts       |    | 1                         |  |
| Width                                                         | mm | 22.5                      |  |
| Height                                                        | mm | 103                       |  |
| Depth                                                         | mm | 91                        |  |