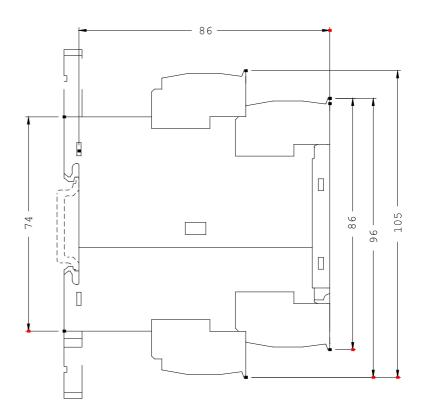

| Mechanical design:                                            |    |                           |  |
|---------------------------------------------------------------|----|---------------------------|--|
| Design of the electrical connection                           |    |                           |  |
| <ul> <li>for auxiliary and control current circuit</li> </ul> |    | spring-loaded terminals   |  |
| • jumper socket                                               |    | Yes                       |  |
| Design of the sensor / connectable                            |    | PT100 (resistance sensor) |  |
| Number of NC contacts / for auxiliary contacts                |    | 0                         |  |
| Number of NO contacts / for auxiliary contacts                |    | 1                         |  |
| Number of change-over switches / for auxiliary contacts       |    | 1                         |  |
| Width                                                         | mm | 22.5                      |  |
| Height                                                        | mm | 103                       |  |
| Depth                                                         | mm | 91                        |  |