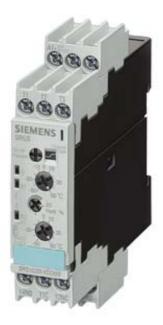

#### 3RS1030-2DD20

TEMPERATURE MONITORING RELAY FOR PT100, UNDERSHOOTING OF 2 THRESH. VAL., WIDTH 22ND5 MM 0 C - 200 C, 24V AC/DC 1 NO+1 W, LOAD + CL.-CIRC.CURR. CAGE-CLAMP - CONNECTION

| Mechanical design:                                            |    |                           |  |
|---------------------------------------------------------------|----|---------------------------|--|
| Design of the electrical connection                           |    |                           |  |
| <ul> <li>for auxiliary and control current circuit</li> </ul> |    | spring-loaded terminals   |  |
| • jumper socket                                               |    | Yes                       |  |
| Design of the sensor / connectable                            |    | PT100 (resistance sensor) |  |
| Number of NC contacts / for auxiliary contacts                |    | 0                         |  |
| Number of NO contacts / for auxiliary contacts                |    | 1                         |  |
| Number of change-over switches / for auxiliary contacts       |    | 1                         |  |
| Width                                                         | mm | 22.5                      |  |
| Height                                                        | mm | 103                       |  |
| Depth                                                         | mm | 91                        |  |