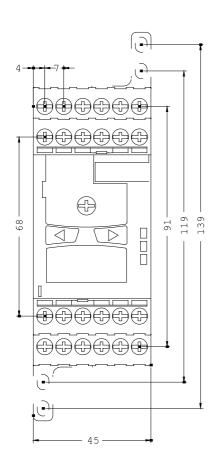

| Mechanical design:                                      |    |                                                |  |  |
|---------------------------------------------------------|----|------------------------------------------------|--|--|
| Design of the electrical connection                     |    |                                                |  |  |
| for auxiliary and control current circuit               |    | screw-type terminals                           |  |  |
| • jumper socket                                         |    | Yes                                            |  |  |
| Design of the sensor / connectable                      |    | PT100/1000, KTY83/84, NTC (resistance sensors) |  |  |
| Number of NC contacts / for auxiliary contacts          |    | 0                                              |  |  |
| Number of NO contacts / for auxiliary contacts          |    | 1                                              |  |  |
| Number of change-over switches / for auxiliary contacts |    | 2                                              |  |  |
| Width                                                   | mm | 45                                             |  |  |
| Height                                                  | mm | 106                                            |  |  |
| Depth                                                   | mm | 91                                             |  |  |