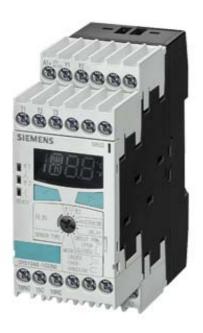

## **SIEMENS**

Product data sheet 3RS1042-1GW70

TEMPERATURE MONITORING RELAY PT100/1000 KTY83/84, NTC, 2 THRESHOLDS, DIGITAL, -50 DEGREES C TO 750 DEGREES C (SENSOR-DEPENDENT), 24 V TO 240 V AC/DC, 2 X 1 CO + 1 NO, WIDTH 45 MM, SCREW TERMINAL

| Mechanical design:                                      |    |                                                |  |  |
|---------------------------------------------------------|----|------------------------------------------------|--|--|
| Design of the electrical connection                     |    |                                                |  |  |
| for auxiliary and control current circuit               |    | screw-type terminals                           |  |  |
| • jumper socket                                         |    | Yes                                            |  |  |
| Design of the sensor / connectable                      |    | PT100/1000, KTY83/84, NTC (resistance sensors) |  |  |
| Number of NC contacts / for auxiliary contacts          |    | 0                                              |  |  |
| Number of NO contacts / for auxiliary contacts          |    | 1                                              |  |  |
| Number of change-over switches / for auxiliary contacts |    | 2                                              |  |  |
| Width                                                   | mm | 45                                             |  |  |
| Height                                                  | mm | 106                                            |  |  |
| Depth                                                   | mm | 91                                             |  |  |