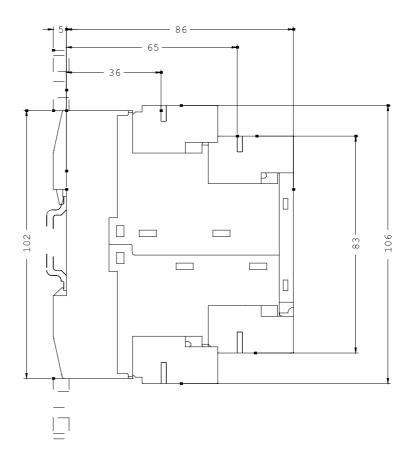

| Mechanical design:                                      |    |                                                |  |  |
|---------------------------------------------------------|----|------------------------------------------------|--|--|
| Design of the electrical connection                     |    |                                                |  |  |
| for auxiliary and control current circuit               |    | screw-type terminals                           |  |  |
| • jumper socket                                         |    | Yes                                            |  |  |
| Design of the sensor / connectable                      |    | PT100/1000, KTY83/84, NTC (resistance sensors) |  |  |
| Number of NC contacts / for auxiliary contacts          |    | 0                                              |  |  |
| Number of NO contacts / for auxiliary contacts          |    | 1                                              |  |  |
| Number of change-over switches / for auxiliary contacts |    | 2                                              |  |  |
| Width                                                   | mm | 45                                             |  |  |
| Height                                                  | mm | 106                                            |  |  |
| Depth                                                   | mm | 91                                             |  |  |