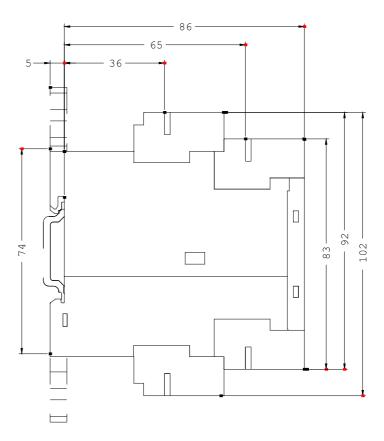

| Mechanical design:                          |    |                       |  |
|---------------------------------------------|----|-----------------------|--|
| Design of the electrical connection         |    |                       |  |
| • for auxiliary and control current circuit |    | screw-type terminals  |  |
| • jumper socket                             |    | Yes                   |  |
| Design of the sensor / connectable          |    | type J (thermocouple) |  |
| Width                                       | mm | 22.5                  |  |
| Height                                      | mm | 102                   |  |
| Depth                                       | mm | 91                    |  |