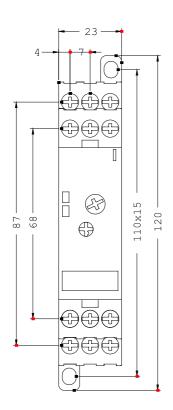

| Mechanical design:                          |    |                       |  |
|---------------------------------------------|----|-----------------------|--|
| Design of the electrical connection         |    |                       |  |
| • for auxiliary and control current circuit |    | screw-type terminals  |  |
| • jumper socket                             |    | Yes                   |  |
| Design of the sensor / connectable          |    | type J (thermocouple) |  |
| Width                                       | mm | 22.5                  |  |
| Height                                      | mm | 102                   |  |
| Depth                                       | mm | 91                    |  |