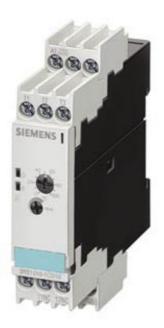

# **SIEMENS**

Product data sheet 3RS1100-1CD20

TEMPERATURE MONITORING RELAY THERMOCOUPLE TYP J,
EXCEEDING 1 THRESH. VAL.,
WIDTH 22ND5 MM 0 C - 200 C,
24V AC/DC 1 NO + 1 NC,
CLOSED-CIRC.PRINC. SCREW CONNECTION