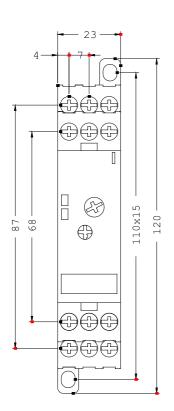

| Mechanical design: |  |
|--------------------|--|
|--------------------|--|

| Design of the electrical connection                           |    |                       |
|---------------------------------------------------------------|----|-----------------------|
| <ul> <li>for auxiliary and control current circuit</li> </ul> |    | screw-type terminals  |
| • jumper socket                                               |    | Yes                   |
| Design of the sensor / connectable                            |    | type K (thermocouple) |
| Width                                                         | mm | 22.5                  |
| Height                                                        | mm | 102                   |
| Depth                                                         | mm | 91                    |