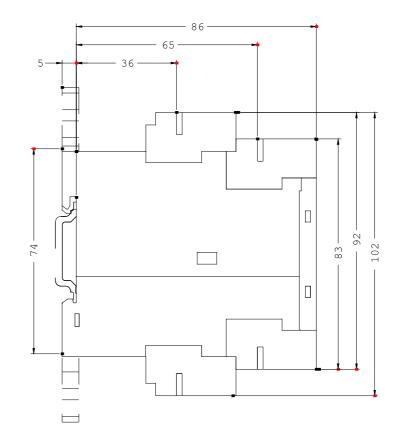

| Mechanical design: |  |
|--------------------|--|
|--------------------|--|

| Design of the electrical connection                           |    |                       |
|---------------------------------------------------------------|----|-----------------------|
| <ul> <li>for auxiliary and control current circuit</li> </ul> |    | screw-type terminals  |
| • jumper socket                                               |    | Yes                   |
| Design of the sensor / connectable                            |    | type K (thermocouple) |
| Width                                                         | mm | 22.5                  |
| Height                                                        | mm | 102                   |
| Depth                                                         | mm | 91                    |