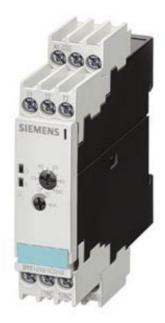

## 3RS1101-1CD20

TEMPERATURE MONITORING RELAY THERMOCOUPLE TYP K, EXCEEDING 1 THRESH. VAL., WIDTH 22ND5 MM 0 C - 200 C, 24V AC/DC 1 NO + 1 NC, CLOSED-CIRC.PRINC. SCREW CONNECTION