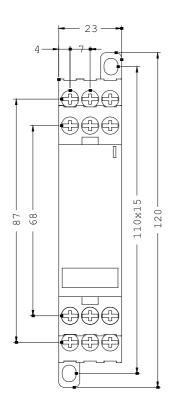

| Mechanical design:                          |    |                       |  |  |
|---------------------------------------------|----|-----------------------|--|--|
| Design of the electrical connection         |    |                       |  |  |
| • for auxiliary and control current circuit |    | screw-type terminals  |  |  |
| • jumper socket                             |    | Yes                   |  |  |
| Design of the sensor / connectable          |    | type J (thermocouple) |  |  |
| Width                                       | mm | 22.5                  |  |  |
| Height                                      | mm | 102                   |  |  |
| Depth                                       | mm | 91                    |  |  |