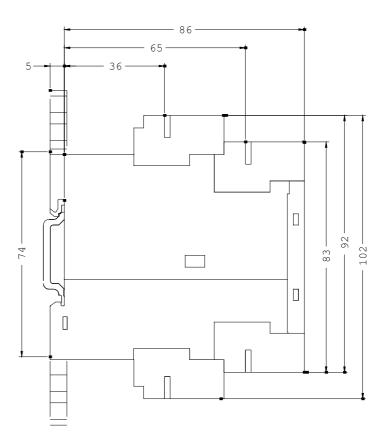

| Mechanical design:                          |    |                       |  |  |
|---------------------------------------------|----|-----------------------|--|--|
| Design of the electrical connection         |    |                       |  |  |
| • for auxiliary and control current circuit |    | screw-type terminals  |  |  |
| • jumper socket                             |    | Yes                   |  |  |
| Design of the sensor / connectable          |    | type J (thermocouple) |  |  |
| Width                                       | mm | 22.5                  |  |  |
| Height                                      | mm | 102                   |  |  |
| Depth                                       | mm | 91                    |  |  |