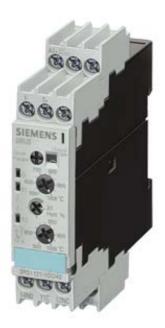

## **SIEMENS**

Product data sheet 3RS1120-1DW30

TEMPERATURE MONITORING RELAY THERMOCOUPLE TYP J,
EXCEEDING 2 THRESH. VAL.,
WIDTH 22ND5 MM 0 C - 600 C,
24-240V AC/DC 1 NO+1 W,
LOAD + CL.-CIRC.CURR. SCREW CONNECTION

| Mechanical design:                          |    |                       |  |  |
|---------------------------------------------|----|-----------------------|--|--|
| Design of the electrical connection         |    |                       |  |  |
| • for auxiliary and control current circuit |    | screw-type terminals  |  |  |
| • jumper socket                             |    | Yes                   |  |  |
| Design of the sensor / connectable          |    | type J (thermocouple) |  |  |
| Width                                       | mm | 22.5                  |  |  |
| Height                                      | mm | 102                   |  |  |
| Depth                                       | mm | 91                    |  |  |