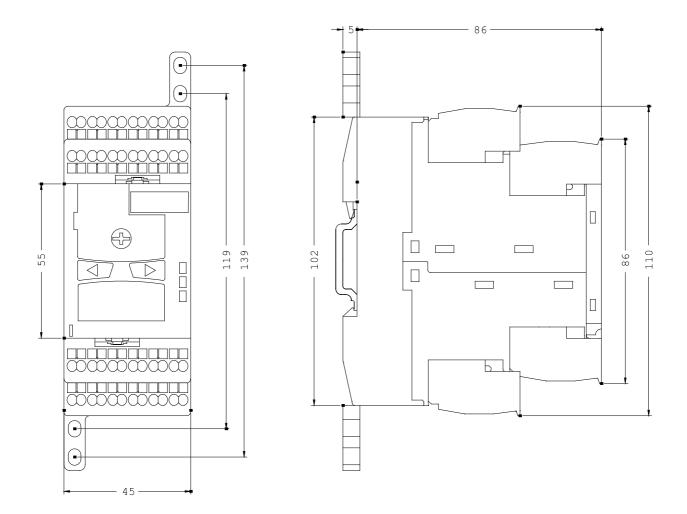

## Mechanical design:

| Design of the electrical connection                           |    |                                   |
|---------------------------------------------------------------|----|-----------------------------------|
| <ul> <li>for auxiliary and control current circuit</li> </ul> |    | spring-loaded terminals           |
| • jumper socket                                               |    | Yes                               |
| Design of the sensor / connectable                            |    | type J, K, T, E, N (thermocouple) |
| Width                                                         | mm | 45                                |
| Height                                                        | mm | 108                               |
| Depth                                                         | mm | 91                                |