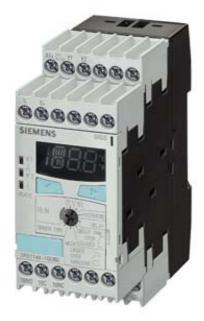

### 3RS2140-1GD60

TEMPERATURE MONITORING RELAY THERMOCOUPLE J,

T, E, K, N 2 THRESHOLD VALUES, DIGITAL -99 DEGR.F TO 1830 DEGR.F 24 V AC/DC 2 X 1 CC + 1 NO, WIDTH 45 MM SCREW CONNECTION