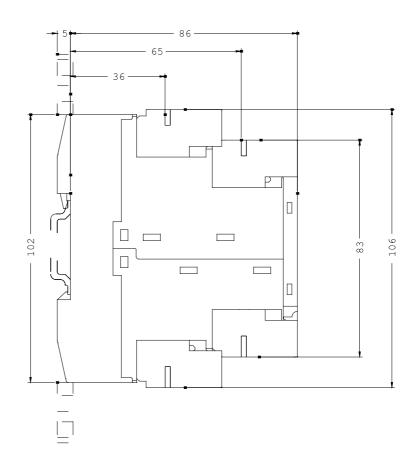

|                         | Yes                               |  |  |  |
|-------------------------|-----------------------------------|--|--|--|
|                         |                                   |  |  |  |
| °F                      | -99                               |  |  |  |
| °F                      | 1,830                             |  |  |  |
|                         | К                                 |  |  |  |
|                         | К                                 |  |  |  |
|                         |                                   |  |  |  |
| °C                      | -25 +60                           |  |  |  |
| Mechanical design:      |                                   |  |  |  |
|                         |                                   |  |  |  |
|                         | screw-type terminals              |  |  |  |
|                         | Yes                               |  |  |  |
|                         | type J, K, T, E, N (thermocouple) |  |  |  |
| mm                      | 45                                |  |  |  |
| mm                      | 106                               |  |  |  |
| mm                      | 91                                |  |  |  |
| Certificates/approvals: |                                   |  |  |  |
|                         |                                   |  |  |  |
|                         | °F<br>°C<br>mm<br>mm              |  |  |  |