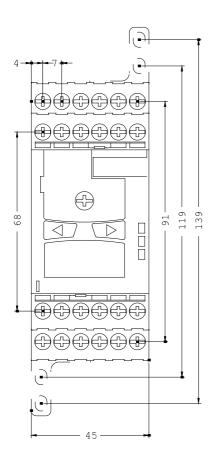

|                         | Yes                               |  |  |  |
|-------------------------|-----------------------------------|--|--|--|
|                         |                                   |  |  |  |
| °F                      | -99                               |  |  |  |
| °F                      | 1,830                             |  |  |  |
|                         | К                                 |  |  |  |
|                         | К                                 |  |  |  |
|                         |                                   |  |  |  |
| °C                      | -25 +60                           |  |  |  |
| Mechanical design:      |                                   |  |  |  |
|                         |                                   |  |  |  |
|                         | screw-type terminals              |  |  |  |
|                         | Yes                               |  |  |  |
|                         | type J, K, T, E, N (thermocouple) |  |  |  |
| mm                      | 45                                |  |  |  |
| mm                      | 106                               |  |  |  |
| mm                      | 91                                |  |  |  |
| Certificates/approvals: |                                   |  |  |  |
|                         |                                   |  |  |  |
|                         | °F<br>°C<br>mm<br>mm              |  |  |  |