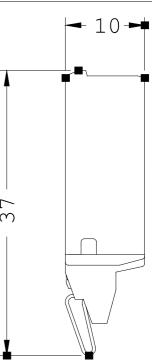

#### 3RT1926-1ER00-ZX90

DIODE ASSEMBLY WITHOUT LED, DC 24 V, SURGE SUPPRESSOR, FOR MOUNTING ONTO CONTACTORS SIZE S0 MULTI-UNIT PACKING