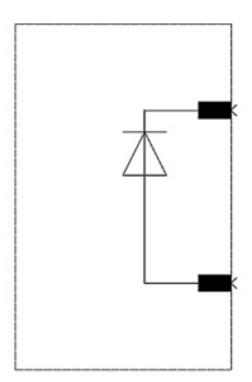

#### 3RT1926-1ER00-ZX90

DIODE ASSEMBLY WITHOUT LED, DC 24 V, SURGE SUPPRESSOR, FOR MOUNTING ONTO CONTACTORS SIZE S0 MULTI-UNIT PACKING