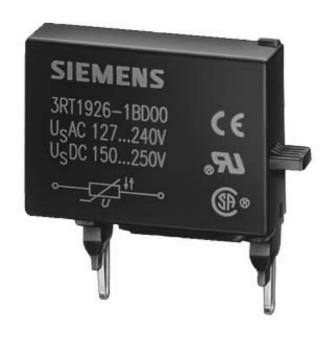

#### 3RT1926-1ER00-ZX90

DIODE ASSEMBLY WITHOUT LED, DC 24 V, SURGE SUPPRESSOR, FOR MOUNTING ONTO CONTACTORS SIZE S0 MULTI-UNIT PACKING