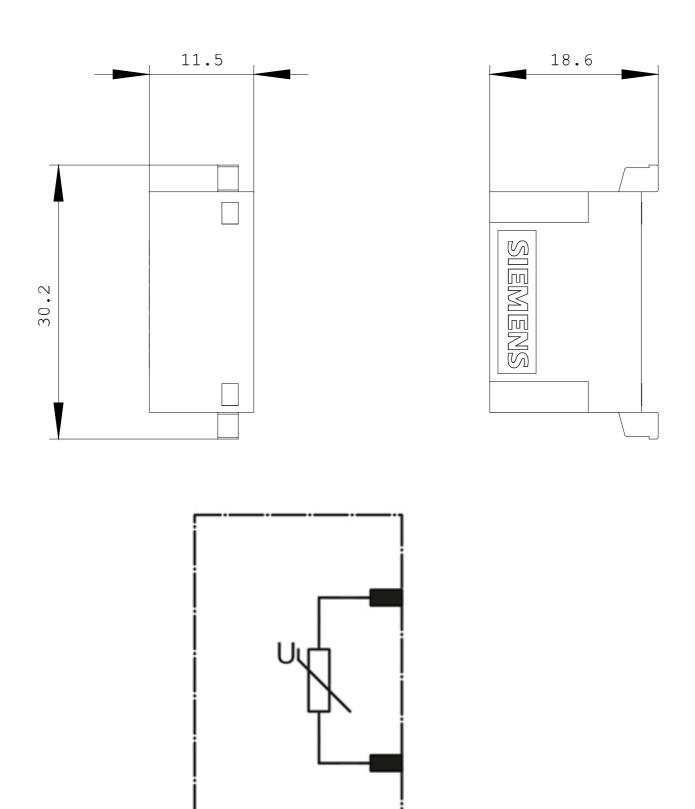

| • at 60 Hz / for AC               |    |         |  |
|-----------------------------------|----|---------|--|
| final rated value                 | V  | 240     |  |
| initial rated value               | V  | 127     |  |
| Installation/mounting/dimensions: |    |         |  |
| mounting position                 |    | any     |  |
| Type of mounting                  |    | clip-on |  |
| Width                             | mm | 30      |  |
| Height                            | mm | 19      |  |
| Depth                             | mm | 12      |  |