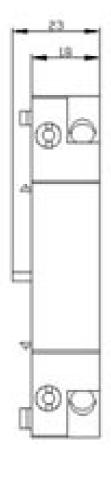

## 3RV1902-1AG6

ACCESSORIES FOR SENSORS CIRCUIT BREAKER

| Certificates/approvals:<br>General Product Approval |                              | Declaration of | Test Certificates              |
|-----------------------------------------------------|------------------------------|----------------|--------------------------------|
| (SP)                                                | (UL)                         | Conformity     | Special Test<br>Certificate    |
| CSA UL EG-Konf. Shipping Approval                   |                              |                |                                |
| B U R E A U<br>VERITAS                              | Lloyd's<br>Register<br>LRS   | RMRS           |                                |
| other                                               |                              |                |                                |
| <u>Confirmation</u>                                 | Declaration of<br>Conformity | other          | Environmental<br>Confirmations |
| Further information:                                |                              |                |                                |