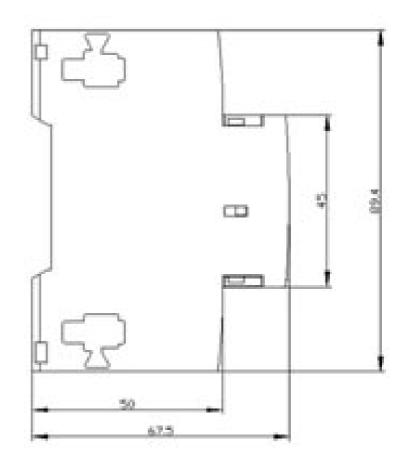

## 3RV1902-1AG6

ACCESSORIES FOR SENSORS CIRCUIT BREAKER

| Certificates/approvals:<br>General Product Approval |                              | Declaration of | Test Certificates              |
|-----------------------------------------------------|------------------------------|----------------|--------------------------------|
| (SP)                                                | (UL)                         | Conformity     | Special Test<br>Certificate    |
| CSA UL EG-Konf. Shipping Approval                   |                              |                |                                |
| B U R E A U<br>VERITAS                              | Lloyd's<br>Register<br>LRS   | RMRS           |                                |
| other                                               |                              |                |                                |
| <u>Confirmation</u>                                 | Declaration of<br>Conformity | other          | Environmental<br>Confirmations |
| Further information:                                |                              |                |                                |