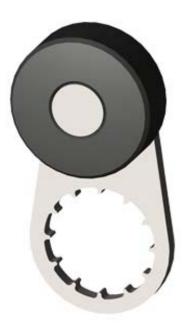

## **SIEMENS**

Product data sheet 3SE5000-0AA21

TWIST LEVER FOR POSITION SWITCH 3SE52 METAL LEVER 21MM LONG PLASTIC ROLLER 19MM

| General technical details:                                                                       |    |                                                         |
|--------------------------------------------------------------------------------------------------|----|---------------------------------------------------------|
| product designation                                                                              |    | actuator for part-turn actuator                         |
| Explosion protection category for dust                                                           |    | none                                                    |
| Mechanical operating cycles as operating time                                                    |    |                                                         |
| • typical                                                                                        |    | 15,000,000                                              |
| Resistance against vibration                                                                     |    | 0.35 mm / 5g                                            |
| Resistance against shock                                                                         |    | 30g / 11 ms                                             |
| Ambient temperature                                                                              |    |                                                         |
| during operating                                                                                 | °C | -25 +85                                                 |
| during storage                                                                                   | °C | -40 +90                                                 |
| Design of the operating mechanism                                                                |    | metal lever, 21 mm long, straight, plastic roller 19 mm |
| mounting position                                                                                |    | any                                                     |
| Item designation                                                                                 |    |                                                         |
| <ul> <li>according to DIN 40719 extendable after IEC 204-2 / according<br/>to IEC 750</li> </ul> |    | E                                                       |
| according to DIN EN 61346-2                                                                      |    | Т                                                       |