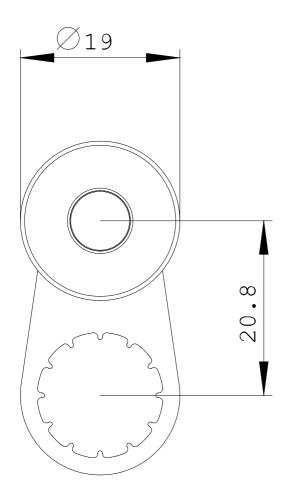

## **SIEMENS**

Product data sheet 3SE5000-0AA21

TWIST LEVER FOR POSITION SWITCH 3SE52 METAL LEVER 21MM LONG PLASTIC ROLLER 19MM

| General technical details:                                                                       |    |                                                         |
|--------------------------------------------------------------------------------------------------|----|---------------------------------------------------------|
| product designation                                                                              |    | actuator for part-turn actuator                         |
| Explosion protection category for dust                                                           |    | none                                                    |
| Mechanical operating cycles as operating time                                                    |    |                                                         |
| • typical                                                                                        |    | 15,000,000                                              |
| Resistance against vibration                                                                     |    | 0.35 mm / 5g                                            |
| Resistance against shock                                                                         |    | 30g / 11 ms                                             |
| Ambient temperature                                                                              |    |                                                         |
| during operating                                                                                 | °C | -25 +85                                                 |
| during storage                                                                                   | °C | -40 +90                                                 |
| Design of the operating mechanism                                                                |    | metal lever, 21 mm long, straight, plastic roller 19 mm |
| mounting position                                                                                |    | any                                                     |
| Item designation                                                                                 |    |                                                         |
| <ul> <li>according to DIN 40719 extendable after IEC 204-2 / according<br/>to IEC 750</li> </ul> |    | E                                                       |
| according to DIN EN 61346-2                                                                      |    | Т                                                       |