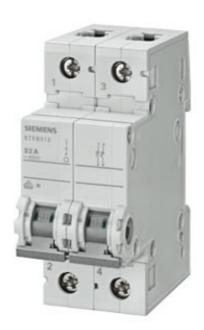

## **Product data sheet**

5TE8312

SWITCH, D=70MM 32A 2NC, TERMINAL 50QMM

Similar to image

| Technical data:                                            |    |            |
|------------------------------------------------------------|----|------------|
| Mounting depth                                             | mm | 70         |
| Operating voltage / rated value                            | V  | 400        |
| Operating current / rated value                            | А  | 32         |
| type of voltage                                            |    | AC         |
| Number of poles                                            |    | 2          |
| Breaking capacity current / rated value                    | kA | 0.096      |
| Resistance against short-circuit current                   | kA | 10         |
| Design of the switching function                           |    | Off switch |
| Number of pitch units for width                            |    | 2          |
| Number of NC contacts                                      |    | 0          |
| Number of NO contacts                                      |    | 2          |
| Number of change-over switches                             |    | 0          |
| Product component / Signal lamp                            |    | No         |
| Product function / positive opening (acc. to DIN VDE 0113) |    | No         |