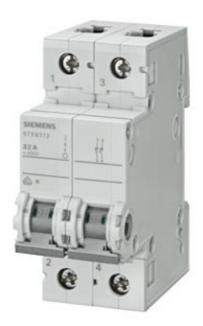

## **Product data sheet**

5TE8412

Similar to image

| Technical data:                                            |    |            |
|------------------------------------------------------------|----|------------|
| Mounting depth                                             | mm | 70         |
| Operating voltage / rated value                            | V  | 400        |
| Operating current / rated value                            | А  | 40         |
| type of voltage                                            |    | AC         |
| Number of poles                                            |    | 2          |
| Breaking capacity current / rated value                    | kA | 0.12       |
| Resistance against short-circuit current                   | kA | 10         |
| Design of the switching function                           |    | Off switch |
| Number of pitch units for width                            |    | 2          |
| Number of NC contacts                                      |    | 0          |
| Number of NO contacts                                      |    | 2          |
| Number of change-over switches                             |    | 0          |
| Product component / Signal lamp                            |    | No         |
| Product function / positive opening (acc. to DIN VDE 0113) |    | No         |

SWITCH, D=70MM 40A 2NC

Certificates/approvals:

Page 1/2