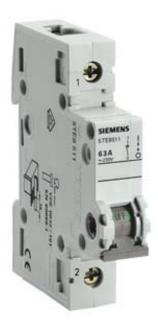

### **Product data sheet**

5TE8511

Similar to image

| Technical data:                                            |    |            |
|------------------------------------------------------------|----|------------|
| Mounting depth                                             | mm | 70         |
| Operating voltage / rated value                            | V  | 230        |
| Operating current / rated value                            | А  | 63         |
| type of voltage                                            |    | AC         |
| Number of poles                                            |    | 1          |
| Breaking capacity current / rated value                    | kA | 0.196      |
| Resistance against short-circuit current                   | kA | 10         |
| Design of the switching function                           |    | Off switch |
| Number of pitch units for width                            |    | 1          |
| Number of NC contacts                                      |    | 0          |
| Number of NO contacts                                      |    | 1          |
| Number of change-over switches                             |    | 0          |
| Product component / Signal lamp                            |    | No         |
| Product function / positive opening (acc. to DIN VDE 0113) |    | No         |

SWITCH, D=70MM 63A 1NC

Certificates/approvals:

**Further information:** 

Information- and Downloadcenter (Catalogs, Brochures,...) http://www.siemens.com/lowvoltage/catalogs