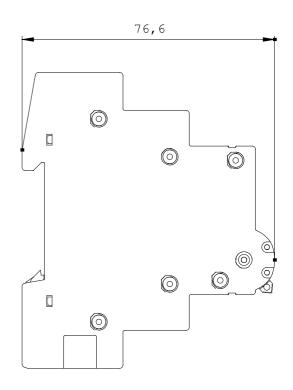

### **Product data sheet**

5TE8511

Similar to image

| Technical data:                                            |    |            |
|------------------------------------------------------------|----|------------|
| Mounting depth                                             | mm | 70         |
| Operating voltage / rated value                            | V  | 230        |
| Operating current / rated value                            | А  | 63         |
| type of voltage                                            |    | AC         |
| Number of poles                                            |    | 1          |
| Breaking capacity current / rated value                    | kA | 0.196      |
| Resistance against short-circuit current                   | kA | 10         |
| Design of the switching function                           |    | Off switch |
| Number of pitch units for width                            |    | 1          |
| Number of NC contacts                                      |    | 0          |
| Number of NO contacts                                      |    | 1          |
| Number of change-over switches                             |    | 0          |
| Product component / Signal lamp                            |    | No         |
| Product function / positive opening (acc. to DIN VDE 0113) |    | No         |