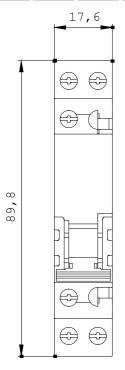

### **Product data sheet**

5TE8511

Similar to image

| Technical data:                                            |    |            |
|------------------------------------------------------------|----|------------|
| Mounting depth                                             | mm | 70         |
| Operating voltage / rated value                            | V  | 230        |
| Operating current / rated value                            | А  | 63         |
| type of voltage                                            |    | AC         |
| Number of poles                                            |    | 1          |
| Breaking capacity current / rated value                    | kA | 0.196      |
| Resistance against short-circuit current                   | kA | 10         |
| Design of the switching function                           |    | Off switch |
| Number of pitch units for width                            |    | 1          |
| Number of NC contacts                                      |    | 0          |
| Number of NO contacts                                      |    | 1          |
| Number of change-over switches                             |    | 0          |
| Product component / Signal lamp                            |    | No         |
| Product function / positive opening (acc. to DIN VDE 0113) |    | No         |