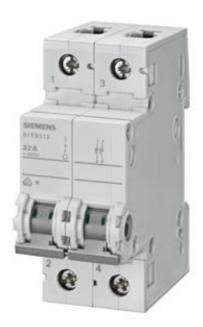

## **Product data sheet**

5TE8512

Similar to image

| Technical data:                                            |    |            |
|------------------------------------------------------------|----|------------|
| Mounting depth                                             | mm | 70         |
| Operating voltage / rated value                            | V  | 400        |
| Operating current / rated value                            | А  | 63         |
| type of voltage                                            |    | AC         |
| Number of poles                                            |    | 2          |
| Breaking capacity current / rated value                    | kA | 0.196      |
| Resistance against short-circuit current                   | kA | 10         |
| Design of the switching function                           |    | Off switch |
| Number of pitch units for width                            |    | 2          |
| Number of NC contacts                                      |    | 0          |
| Number of NO contacts                                      |    | 2          |
| Number of change-over switches                             |    | 0          |
| Product component / Signal lamp                            |    | No         |
| Product function / positive opening (acc. to DIN VDE 0113) |    | No         |

SWITCH, D=70MM 63A 2NC

Certificates/approvals:

last change:

36

Nov 16, 2012

6