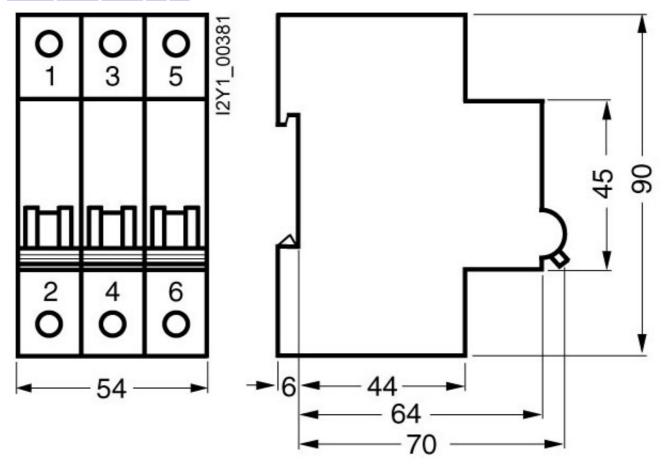

## **SIEMENS**

Product data sheet 5TE8523

ON-OFF SWITCH, T=70 MM 63 A 3NO, WITH RED GRIP

Similar to image

| Technical data:                                            |    |            |
|------------------------------------------------------------|----|------------|
| Mounting depth                                             | mm | 70         |
| Operating voltage / rated value                            | V  | 400        |
| Operating current / rated value                            | Α  | 63         |
| type of voltage                                            |    | AC         |
| Number of poles                                            |    | 3          |
| Breaking capacity current / rated value                    | kA | 0.196      |
| Resistance against short-circuit current                   | kA | 10         |
| Design of the switching function                           |    | Off switch |
| Number of pitch units for width                            |    | 3          |
| Number of NC contacts                                      |    | 0          |
| Number of NO contacts                                      |    | 3          |
| Number of change-over switches                             |    | 0          |
| Product component / Signal lamp                            |    | No         |
| Product function / positive opening (acc. to DIN VDE 0113) |    | No         |