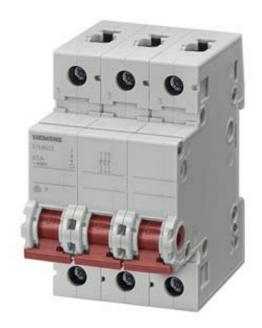

## **SIEMENS**

Product data sheet 5TE8523

ON-OFF SWITCH, T=70 MM 63 A 3NO, WITH RED GRIP

Similar to image

| Technical data:                                            |    |            |
|------------------------------------------------------------|----|------------|
| Mounting depth                                             | mm | 70         |
| Operating voltage / rated value                            | V  | 400        |
| Operating current / rated value                            | Α  | 63         |
| type of voltage                                            |    | AC         |
| Number of poles                                            |    | 3          |
| Breaking capacity current / rated value                    | kA | 0.196      |
| Resistance against short-circuit current                   | kA | 10         |
| Design of the switching function                           |    | Off switch |
| Number of pitch units for width                            |    | 3          |
| Number of NC contacts                                      |    | 0          |
| Number of NO contacts                                      |    | 3          |
| Number of change-over switches                             |    | 0          |
| Product component / Signal lamp                            |    | No         |
| Product function / positive opening (acc. to DIN VDE 0113) |    | No         |