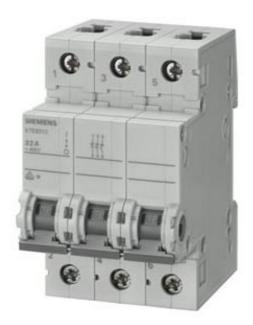

## **Product data sheet**

5TE8613

Similar to image

| Technical data:                                            |    |            |
|------------------------------------------------------------|----|------------|
| Mounting depth                                             | mm | 70         |
| Operating voltage / rated value                            | V  | 400        |
| Operating current / rated value                            | А  | 80         |
| type of voltage                                            |    | AC         |
| Number of poles                                            |    | 3          |
| Breaking capacity current / rated value                    | kA | 0.24       |
| Resistance against short-circuit current                   | kA | 10         |
| Design of the switching function                           |    | Off switch |
| Number of pitch units for width                            |    | 3          |
| Number of NC contacts                                      |    | 0          |
| Number of NO contacts                                      |    | 3          |
| Number of change-over switches                             |    | 0          |
| Product component / Signal lamp                            |    | No         |
| Product function / positive opening (acc. to DIN VDE 0113) |    | No         |

SWITCH, D=70MM 80A 3NC

Certificates/approvals:

last change:

n

54

Nov 16, 2012

6