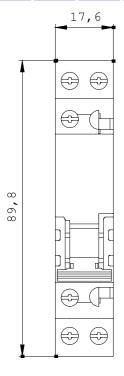

## Similar to image

| Technical data:                                            |    |            |
|------------------------------------------------------------|----|------------|
| Mounting depth                                             | mm | 70         |
| Operating voltage / rated value                            | V  | 230        |
| Operating current / rated value                            | Α  | 100        |
| type of voltage                                            |    | AC         |
| Number of poles                                            |    | 1          |
| Breaking capacity current / rated value                    | kA | 0.3        |
| Resistance against short-circuit current                   | kA | 10         |
| Design of the switching function                           |    | Off switch |
| Number of pitch units for width                            |    | 1          |
| Number of NC contacts                                      |    | 0          |
| Number of NO contacts                                      |    | 1          |
| Number of change-over switches                             |    | 0          |
| Product component / Signal lamp                            |    | No         |
| Product function / positive opening (acc. to DIN VDE 0113) |    | No         |