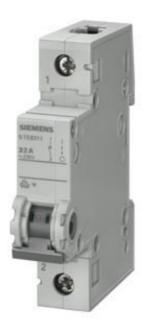

# **SIEMENS**

Product data sheet 5TE8711

SWITCH, D=70MM 100A 1NC

## Similar to image

| Technical data:                                            |    |            |
|------------------------------------------------------------|----|------------|
| Mounting depth                                             | mm | 70         |
| Operating voltage / rated value                            | V  | 230        |
| Operating current / rated value                            | Α  | 100        |
| type of voltage                                            |    | AC         |
| Number of poles                                            |    | 1          |
| Breaking capacity current / rated value                    | kA | 0.3        |
| Resistance against short-circuit current                   | kA | 10         |
| Design of the switching function                           |    | Off switch |
| Number of pitch units for width                            |    | 1          |
| Number of NC contacts                                      |    | 0          |
| Number of NO contacts                                      |    | 1          |
| Number of change-over switches                             |    | 0          |
| Product component / Signal lamp                            |    | No         |
| Product function / positive opening (acc. to DIN VDE 0113) |    | No         |