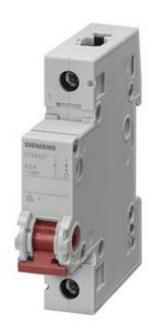

## **SIEMENS**

Product data sheet 5TE8721

ON-OFF SWITCH, T=70 MM 100 A 1NO, WITH RED GRIP

Similar to image

| Technical data:                                            |    |            |
|------------------------------------------------------------|----|------------|
| Mounting depth                                             | mm | 70         |
| Operating voltage / rated value                            | V  | 230        |
| Operating current / rated value                            | Α  | 100        |
| type of voltage                                            |    | AC         |
| Number of poles                                            |    | 1          |
| Breaking capacity current / rated value                    | kA | 0.3        |
| Resistance against short-circuit current                   | kA | 10         |
| Design of the switching function                           |    | Off switch |
| Number of pitch units for width                            |    | 1          |
| Number of NC contacts                                      |    | 0          |
| Number of NO contacts                                      |    | 1          |
| Number of change-over switches                             |    | 0          |
| Product component / Signal lamp                            |    | No         |
| Product function / positive opening (acc. to DIN VDE 0113) |    | No         |