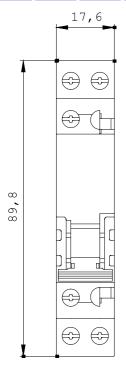

## **SIEMENS**

Product data sheet 5TE8721

ON-OFF SWITCH, T=70 MM 100 A 1NO, WITH RED GRIP

Similar to image

| Technical data:                                            |    |            |
|------------------------------------------------------------|----|------------|
| Mounting depth                                             | mm | 70         |
| Operating voltage / rated value                            | V  | 230        |
| Operating current / rated value                            | Α  | 100        |
| type of voltage                                            |    | AC         |
| Number of poles                                            |    | 1          |
| Breaking capacity current / rated value                    | kA | 0.3        |
| Resistance against short-circuit current                   | kA | 10         |
| Design of the switching function                           |    | Off switch |
| Number of pitch units for width                            |    | 1          |
| Number of NC contacts                                      |    | 0          |
| Number of NO contacts                                      |    | 1          |
| Number of change-over switches                             |    | 0          |
| Product component / Signal lamp                            |    | No         |
| Product function / positive opening (acc. to DIN VDE 0113) |    | No         |