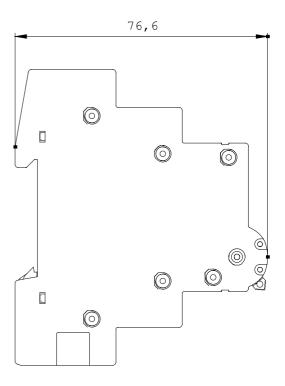

## **SIEMENS**

Product data sheet 5TE8721

ON-OFF SWITCH, T=70 MM 100 A 1NO, WITH RED GRIP

Similar to image

| Technical data:                                            |    |            |
|------------------------------------------------------------|----|------------|
| Mounting depth                                             | mm | 70         |
| Operating voltage / rated value                            | V  | 230        |
| Operating current / rated value                            | Α  | 100        |
| type of voltage                                            |    | AC         |
| Number of poles                                            |    | 1          |
| Breaking capacity current / rated value                    | kA | 0.3        |
| Resistance against short-circuit current                   | kA | 10         |
| Design of the switching function                           |    | Off switch |
| Number of pitch units for width                            |    | 1          |
| Number of NC contacts                                      |    | 0          |
| Number of NO contacts                                      |    | 1          |
| Number of change-over switches                             |    | 0          |
| Product component / Signal lamp                            |    | No         |
| Product function / positive opening (acc. to DIN VDE 0113) |    | No         |