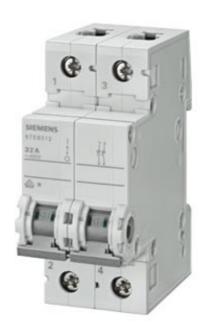

## **SIEMENS**

Product data sheet 5TE8722

ON-OFF SWITCH, T=70 MM 100 A 2NO, WITH RED GRIP

Similar to image

| Technical data:                                            |    |            |
|------------------------------------------------------------|----|------------|
| Mounting depth                                             | mm | 70         |
| Operating voltage / rated value                            | V  | 400        |
| Operating current / rated value                            | Α  | 100        |
| type of voltage                                            |    | AC         |
| Number of poles                                            |    | 2          |
| Breaking capacity current / rated value                    | kA | 0.3        |
| Resistance against short-circuit current                   | kA | 10         |
| Design of the switching function                           |    | Off switch |
| Number of pitch units for width                            |    | 2          |
| Number of NC contacts                                      |    | 0          |
| Number of NO contacts                                      |    | 2          |
| Number of change-over switches                             |    | 0          |
| Product component / Signal lamp                            |    | No         |
| Product function / positive opening (acc. to DIN VDE 0113) |    | No         |