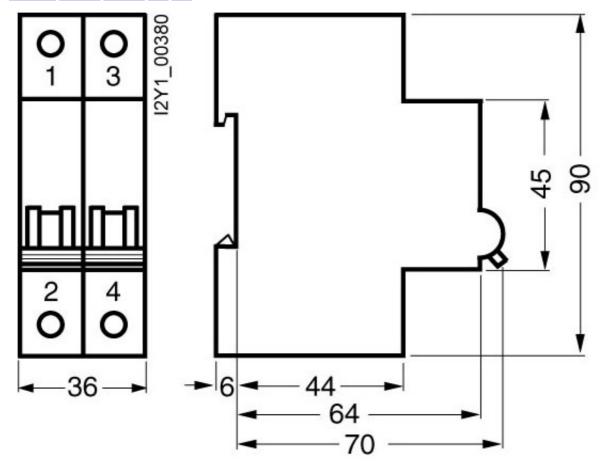

## **SIEMENS**

Product data sheet 5TE8722

ON-OFF SWITCH, T=70 MM 100 A 2NO, WITH RED GRIP

Similar to image

| Technical data:                                            |    |            |
|------------------------------------------------------------|----|------------|
| Mounting depth                                             | mm | 70         |
| Operating voltage / rated value                            | V  | 400        |
| Operating current / rated value                            | Α  | 100        |
| type of voltage                                            |    | AC         |
| Number of poles                                            |    | 2          |
| Breaking capacity current / rated value                    | kA | 0.3        |
| Resistance against short-circuit current                   | kA | 10         |
| Design of the switching function                           |    | Off switch |
| Number of pitch units for width                            |    | 2          |
| Number of NC contacts                                      |    | 0          |
| Number of NO contacts                                      |    | 2          |
| Number of change-over switches                             |    | 0          |
| Product component / Signal lamp                            |    | No         |
| Product function / positive opening (acc. to DIN VDE 0113) |    | No         |