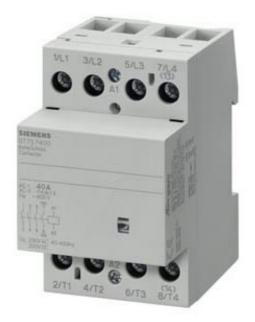

## 5TT5740-0

INSTA CONTACTOR WITH 4 NO CONT. CONTACT FOR 230, 400 V AC 40 A ACTIVATION 230 V AC 220 V DC

Similar to image

| Technical data:                                             |    |       |
|-------------------------------------------------------------|----|-------|
| Mounting depth                                              | mm | 64    |
| Height                                                      | mm | 90    |
| Width                                                       | mm | 54    |
| Depth                                                       | mm | 71    |
| Number of NO contacts                                       |    | 4     |
| Number of pitch units for width                             | _  | 3     |
| Switching capacity real power / for filament lamp load      | W  | 3,000 |
| Type of voltage                                             |    |       |
| for operating                                               |    | AC/DC |
| of the operating voltage                                    | _  | AC    |
| Control supply voltage / rated value                        | V  | 230   |
| Operating current / rated value                             | А  | 40    |
| Operating voltage / rated value                             |    |       |
| • minimum                                                   | V  | 440   |
| • maximum                                                   | V  | 440   |
| Protection class IP                                         |    | IP20  |
| Product extension / can be installed / supplementary device |    | Yes   |
| Product component / slide for manual operation              |    | No    |