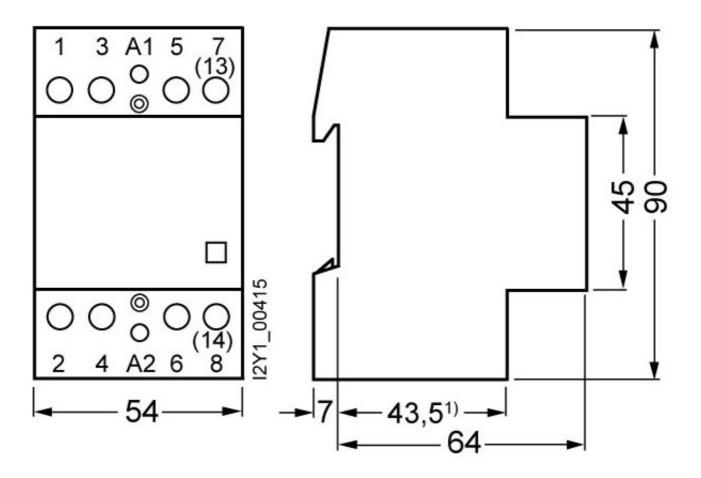

## 5TT5740-0

INSTA CONTACTOR WITH 4 NO CONT. CONTACT FOR 230, 400 V AC 40 A ACTIVATION 230 V AC 220 V DC

Similar to image

| Technical data:                                             |    |       |
|-------------------------------------------------------------|----|-------|
| Mounting depth                                              | mm | 64    |
| Height                                                      | mm | 90    |
| Width                                                       | mm | 54    |
| Depth                                                       | mm | 71    |
| Number of NO contacts                                       |    | 4     |
| Number of pitch units for width                             | _  | 3     |
| Switching capacity real power / for filament lamp load      | W  | 3,000 |
| Type of voltage                                             |    |       |
| for operating                                               |    | AC/DC |
| of the operating voltage                                    | _  | AC    |
| Control supply voltage / rated value                        | V  | 230   |
| Operating current / rated value                             | А  | 40    |
| Operating voltage / rated value                             |    |       |
| • minimum                                                   | V  | 440   |
| • maximum                                                   | V  | 440   |
| Protection class IP                                         |    | IP20  |
| Product extension / can be installed / supplementary device |    | Yes   |
| Product component / slide for manual operation              |    | No    |

## <sup>1)</sup> Dimension without sealable terminal cover.

last change:

Aug 2, 2012